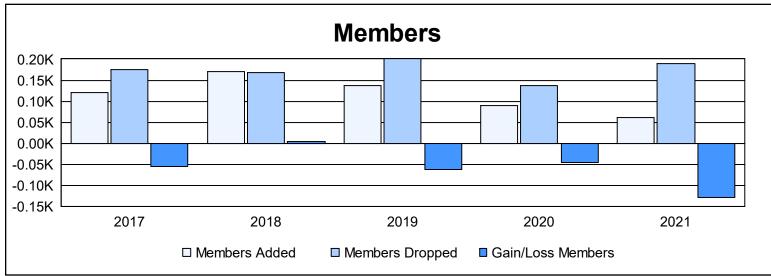

District 104 D As of June 2021 Cumulative

| Year      | New<br>Clubs | Dropped<br>Clubs | Gain/<br>Loss<br>Clubs | New<br>Members | Charter<br>Members | Reinstate<br>Members | Transfer<br>Members | Total<br>Member<br>Added | Total<br>Members<br>Dropped | Gain/<br>Loss<br>Members |
|-----------|--------------|------------------|------------------------|----------------|--------------------|----------------------|---------------------|--------------------------|-----------------------------|--------------------------|
| 2016-2017 | 0            | 0                | 0                      | 114            | 0                  | 3                    | 3                   | 120                      | 175                         | -55                      |
| 2017-2018 | 0            | 0                | 0                      | 105            | 4                  | 2                    | 60                  | 171                      | 167                         | 4                        |
| 2018-2019 | 0            | 0                | 0                      | 100            | 0                  | 2                    | 35                  | 137                      | 200                         | -63                      |
| 2019-2020 | 0            | 1                | -1                     | 86             | 1                  | 3                    | 0                   | 90                       | 137                         | -47                      |
| 2020-2021 | 0            | 0                | 0                      | 55             | 0                  | 2                    | 3                   | 60                       | 189                         | -129                     |
| Average   | 0            | 0                | 0                      | 92             | 1                  | 2                    | 20                  | 116                      | 174                         | -58                      |